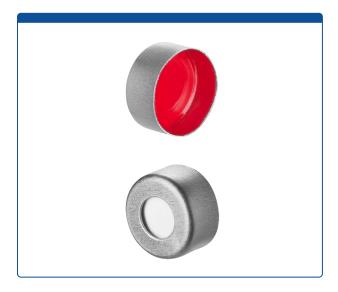

## 9502C-E-40T-S

**Caps, Crimp Top,** with Soft-Guard, White Silicone / Red PTFE Septa, fitted in aluminum, Silver Caps. For use with 11mm Crimp or Snap Top, 12x32mm autosampler vials. Soft-Guard Brand. 100/PK.