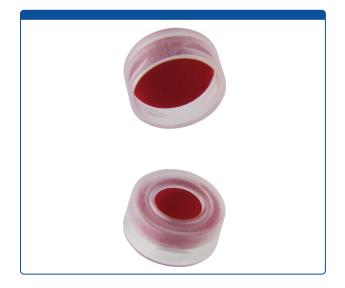

## 9502C-S20-T

**Caps, Snap Top,** with 1.00mm thick, Red PTFE / White Silicone Rubber / Red PTFE Septa, fitted in smooth, soft polyethylene, Natural Translucent Caps. For use with 11mm, 12x32mm Snap Top autosampler