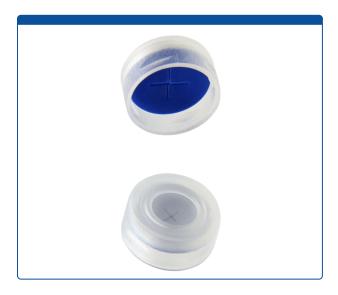

## Catalog Number

9502C-S30-T-M

Caps, Snap Top, with 1.00mm thick, White Silicone Rubber / Blue PTFE Pre-Slit (X Shape) Septa, fitted in smooth, soft polyethylene, Natural Transparent Caps. For use with 11mm, 12x32mm Snap Top autosampler

## **Additional Info**

Soft polyethylene caps are more pliable than other Snap Caps and are easier to place on the vial. Popular choice when using a large number of caps at one time. These caps may not seal as well as other Snap Caps and should be used with sample solvents with low volatility.

Pre-Slit Septa are normally recommended for Waters Alliance and Acquity instruments.

X Shape Pre-Slit provides a greater target area for needles and are easier to penetrate but do not reseal as well as single slit septa.