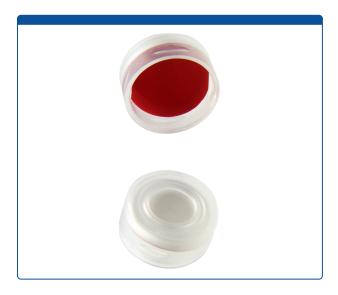

## Catalog Number

9502C-S34-T-M

**Caps, Snap Top,** with 1.00mm thick, White Silicone Rubber / Red PTFE Pre-Slit (Y Shape) Septa, fitted in smooth, soft polyethylene, Natural Transparent Caps. For use with 11mm, 12x32mm Snap Top autosampler

## **Additional Info**

Soft polyethylene caps are more pliable than other Snap Caps and are easier to place on the vial. Popular choice when using a large number of caps at one time. These caps may not seal as well as other Snap Caps and should be used with sample solvents with low volatility.

Y Shape Pre-Slit provides a greater target area for needles and are easier to penetrate. The 1.0mm Septa is thicker than most and offers improved sealing compared with other similar Septa.

Pre-Slit Septa are normally recommended for Waters Alliance and Acquity instruments.