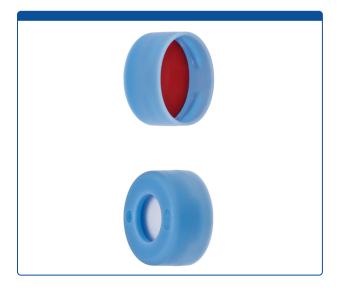

## Catalog Number

9502C-S40-B

Caps, Snap Top, with 1.3mm thick, Silicone Rubber / PTFE, ultra-clean Septa, fitted in smooth, soft polyethylene, Light Blue Caps. For use with 11mm, 12x32mm Snap Top autosampler vials. MicroSolv Brand. 100/PK.

## **Additional Info**

Soft polyethylene caps are more pliable than other Snap Caps and are easier to place on the vial. Popular choice when using a large number of caps at one time. These caps may not seal as well as other Snap Caps and should be used with sample solvents with low volatility.