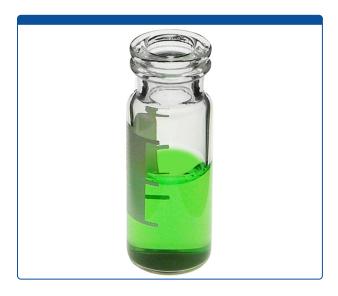

## 9502C-WDCV

**Vials, Snap Top,** Glass. Clear, 2ml, with Write-On Patch and fill lines. Deactivated. An 11mm snap-ring and 12x32mm outer dimensions. For use as an autosampler vial. MicroSolv Brand. 100/PK.

## **Additional Info**

First hydrolytic, Class A, Type N51A pharmaceutical grade, Deactivated / Silanized, Borosilicate Glass. Features a wide mouth opening for easy filling. Write-On Patch and fill lines are epoxy paint for reduced smearing.