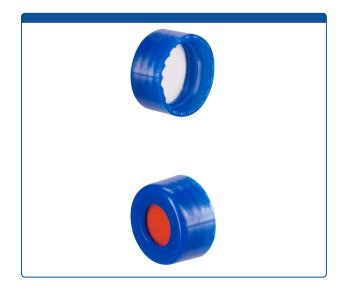

## 9502S-01-119

**Caps, Screw Top**, with Orange Silicone Rubber / Ivory PTFE, low durometer Septa, fitted in smooth sided, Robo Style, soft polypropylene, Blue Caps. For use with 9-425mm thread, 12x32mm autosampler vials.

## Additional Info

Orange-Red Silicone Rubber is softer than Natural Red Rubber and is better for your autosamplers. Ivory white is inert.

Compares to National Scientific / Thermo DP™ Screw Caps.

MicroSolv Technology Corporation 9158 Industrial Blvd. NE, Leland, NC 28451 tel. (732) 380-8900, fax (910) 769-9435 Email: customers@mtc-usa.com Website: <u>www.mtc-usa.com</u> Price \$40.09