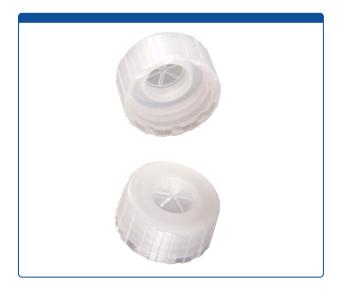

## Catalog Number

9502S-09-PE

**Caps, Screw Top,** Solid, Single injection use with a thinned penetration point. No Septa required. LCMS compatible, "knurled" polyethylene, Natural color Caps. For use with with 9-425mm thread, 12x32mm

## **Additional Info**

Proprietary design allows for venting during injection. Internal sealing cone prevents evaporation. These caps are not recommended for Fused Insert Vials as the sealing cone does not fit into the inserts.