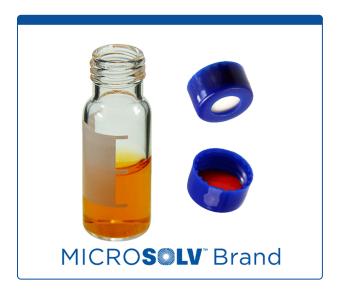

## 9502S-0WCP

**Vial & Cap Kit** Includes 100 EA 2ml, Screw Top, Clear Autosampler Vials with Write-On Patch and fill lines and 100 EA matching Screw Caps with Silicone Rubber / PTFE Septa, fitted in the Robo Style, Blue Caps.