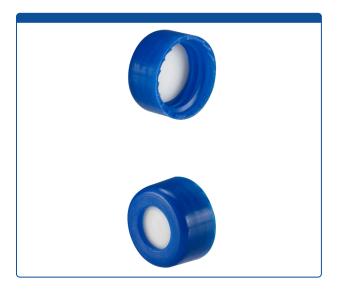

### 9502S-10-TEF

**Caps, Screw Top,** with White Silicone Rubber / Natural TEF Septa, fitted in smooth sided, Robo Style, soft polypropylene, Blue Caps. For use with 9-425 thread, 12x32mm autosampler vials. MicroSolv Brand. 100/PK.

#### **Additional Info**

White silicone rubber and white TEF fitted septa for a lower cost cap.

TEF is equally inert as PTFE for standard chromatography.

Compares to Thermo<sup>™</sup> / National DP<sup>™</sup> caps.