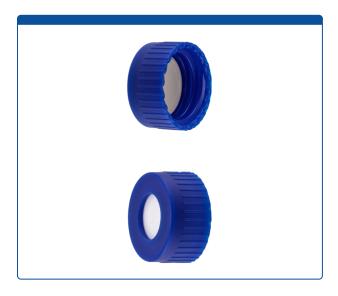

## Catalog Number

9502S-11-MB

**Caps, Screw Top,** with Tan Silicone Rubber / White PTFE Septa, bonded in "knurled", polypropylene, Blue Caps. For use with 9-425mm thread, 12x32mm autosampler vials. AQ Brand. 100/PK.