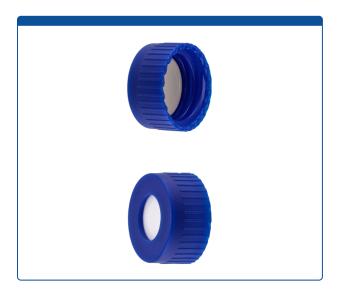

## Catalog Number

9502S-11-MB-K

**Caps, Screw Top,** with Tan Silicone Rubber / White PTFE Septa, bonded in "knurled", polypropylene, Blue Caps. For use with 9-425mm thread, 12x32mm autosampler vials. AQ Brand. 1000/CS.

## **Additional Info**

Ultra-pure Septa and is a good choice for LCMS, GCMS & LCMS/MS. This cap is also recommended for Waters® Acquity™ autosamplers.

Click **HERE** for smaller pack quantities.

MicroSolv Technology Corporation