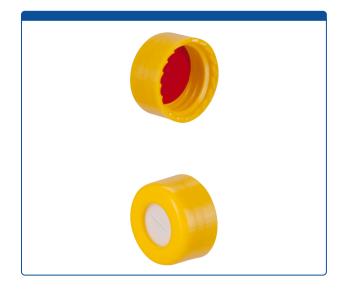

## 9502S-32Y-M

**Caps, Screw Top,** with Silicone Rubber /PTFE Pre-Slit Septa, fitted in a smooth sided, Robo Style Yellow Caps. For use with 9-425 thread, 12x32mm autosampler vials. MicroSolv Brand. 1000/CS.

## Additional Info

Pre-slit for easy penetration by autosampler needles and to prevent "Septa Plunge". Compares to Thermo / National Scientific DP® Cap.

Click <u>HERE</u> for smaller pack quantities.

MicroSolv Technology Corporation 9158 Industrial Blvd. NE, Leland, NC 28451 tel. (732) 380-8900, fax (910) 769-9435 Email: customers@mtc-usa.com Website: www.mtc-usa.com