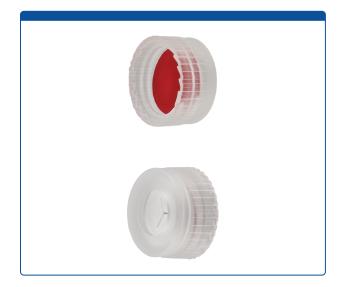

## 9502S-34C-T

**Caps, Screw Top,** with Silicone Rubber / PTFE Partial Pre-Slit (Y Shape) Septa, fitted in "knurled" polypropylene, Translucent Caps. For use with 9-425 thread, 12x32mm autosampler vials. Excellent for GC and

## Additional Info

Partial slit, only in the rubber leaves PTFE to form an evaporation barrier making this a good choice for volatile samples when an autosampler requires a pre-slit Septa.

Y shaped partial slit allows for better "resealing" of rubber after initial injection.