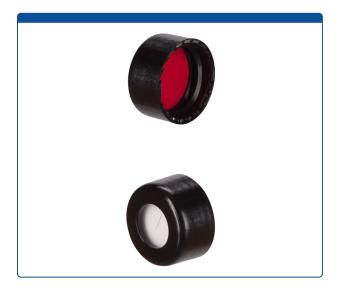

## Catalog Number

9502S-35-K-M

**Caps, Screw Top,** with Silicone Rubber / PTFE Pre-Slit Septa, fitted in smooth sided, Robo Style, soft polypropylene, Black Caps. For use with 9-425mm thread, 12x32mm autosampler vials. MicroSolv Brand.

## **Additional Info**

Pre-slit for easy penetration by autosampler needles and to prevent "Septa Plunge" into vials. Compares to Thermo / National Scientific DP® Caps.

Click **HERE** for smaller pack quantities.