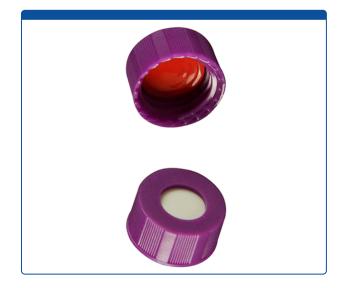

## 9502S-E-10C-P

**Caps, Screw Top,** with Soft-Guard, White Silicone Rubber / Red PTFE Septa, bonded in "knurled", polypropylene, Purple Caps. For use with 9-425mm thread, 12x32mm autosampler vials. Soft-Guard Brand. 100/PK

## Additional Info

Soft-Guard<sup>™</sup> Septa are easier to penetrate by autosampler needles, and re-seals better than other Caps on the market. This provides longer instrument up-time, fewer missed injections and more consistent data. Use for HPLC, GC, LCMS or GCMS. Click <u>HERE</u> for more information about Soft-Guard<sup>™</sup> Septa Technology.