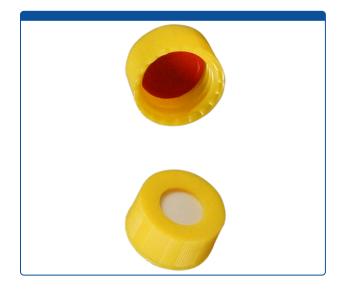

## 9502S-E-10C-Y

**Caps, Screw Top,** with Soft-Guard, White Silicone Rubber / Red PTFE Septa, bonded in "knurled", polypropylene, Yellow Caps. For use with 9-425mm thread, 12x32mm autosampler vials. Soft-Guard Brand. 100/PK

## Additional Info

Soft-Guard<sup>™</sup> Septa are easier to penetrate by autosampler needles, and re-seals better than other Caps on the market. This provides longer instrument up-time, fewer missed injections and more consistent data. Use for HPLC, GC, LCMS or GCMS. Click <u>HERE</u> for more information about Soft-Guard<sup>™</sup> Septa Technology.