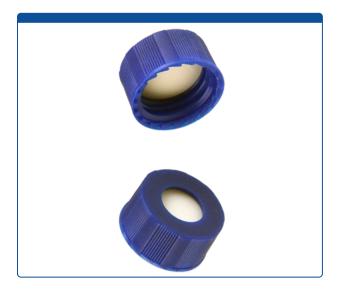

## Catalog Number

9502S-E-15B

**Caps, Screw Top,** with White Silicone Rubber / Natural PTFE Septa, fitted in "knurled", polypropylene, Blue Caps. For use with 9-425mm thread, 12x32mm autosampler vials. BASIK Brand. 100/PK.

## **Additional Info**

This is our most economical, lowest cost Screw Cap for Autosampler Vials.

Natural PTFE is as equally inert and durable as Red PTFE, but no dyes have been added. Click <u>HERE</u> for case quantities.