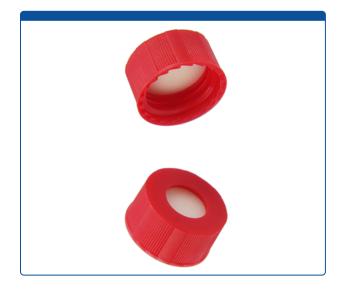

## 9502S-E-15R-M

**Caps, Screw Top,** with White Silicone Rubber / Natural PTFE Septa, fitted in "knurled", polypropylene, Red Caps. For use with 9-425mm thread, 12x32mm autosampler vials. BASIK Brand. 1000/CS.