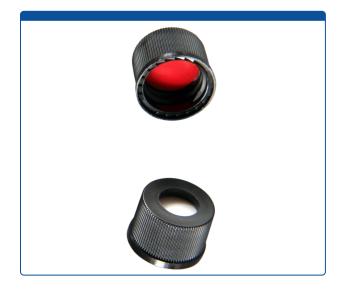

## 9503S-GR-M

**Caps, Screw Top,** with Silicone Rubber / PTFE Septa fitted in "knurled", polypropylene, Black Caps. For use with 10-425mm thread, 12x32mm wide mouth autosampler vials. Compare to Shimadzu Caps. BASIK

## Additional Info

Flange at the bottom of the Cap allows for the vial and cap to be suspended in older Shimadzu autosamplers.

Click <u>HERE</u> for smaller pack quantities.

MicroSolv Technology Corporation 9158 Industrial Blvd. NE, Leland, NC 28451 tel. (732) 380-8900, fax (910) 769-9435 Email: customers@mtc-usa.com Website: www.mtc-usa.com Price \$315.56