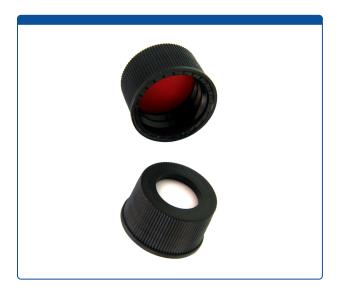

## 9504S-10C-BK-M

**Caps, Screw Top,** with Silicone Rubber / PTFE Septa, bonded in "knurled", polypropylene, Black Caps. For use with 13-425mm thread, 15x45mm autosampler vials. MicroSolv Brand. 1000/CS.