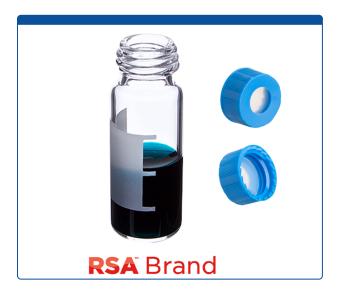

## 9509S-1WCP-RS

Vial & Cap Kit Includes 100 EA 2ml, Screw Top, Clear RSA™ Autosampler Vials with Write-On Patch and fill lines and 100 EA matching Screw Caps with Clear AQR Silicone Rubber / Clear PTFE,

Click on links below for more Specifications for the 9mm Vials and Caps:

Supplied with Reduced Surface Activity Vials: Cat. No <u>9509S-WCV-RS</u> and LCMS/MS compatible Caps: Cat No.<u>9509S-10C-B</u>.