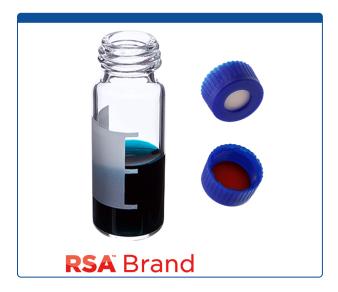

## 9509S-1XWCP-RS

Vial & Cap Kit Includes 100 EA 2ml, Screw Top, Clear RSA™ Autosampler Vials with Write-On Patch and fill lines and 100 EA matching Screw Caps with Silicone Rubber / PTFE Septa, bonded in the

Click on links below for more Specifications for the 9mm Vials and Caps:

Supplied with Reduced Surface Activity Vials: Cat. No <u>9509S-WCV-RS</u> and Caps: Cat No. <u>9502S-10C-B</u>