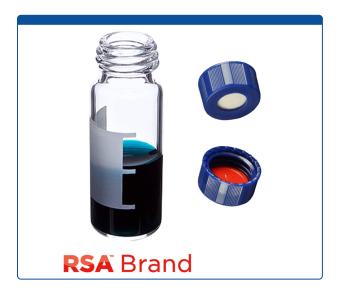

## 9509S-3EWCP-RS

Vial & Cap Kit Includes 100 EA 2ml, Screw Top, Clear RSA™ Autosampler Vials with Write-On Patch and fill lines and 100 EA matching Screw Caps with White Silicone Rubber / Red PTFE Pre-Slit