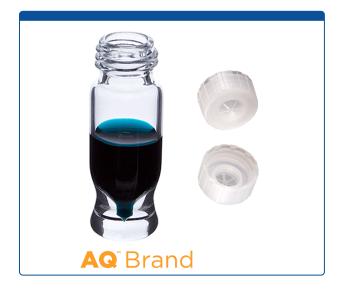

## 9512S-9CP-T

**Vial & Cap Kit** Includes 100 EA 1.2ml, MRQ, Screw Top, Clear Autosampler Vials and 100 EA matching Single injection, Screw Caps with a thinned penetration point, Natural color. AQ Brand Easy Purchase

## Additional Info

Easy Purchase Packs are a convenient way to order and inventory autosampler vials with their matching caps. The kit packaging will open and re-close making it useful for keeping vial and cap types matched, organized and clean during use.