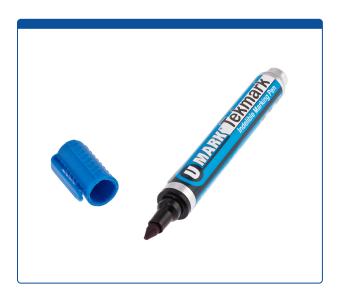

### 95296-MARK-OB-P

Marker, Laboratory, Semi - Permanent. 1.5mm Line. 13ml, Blue Ink. 4/PK.

#### **Additional Info**

Mark in bold, blue color on projects and more with this marker. This indelible, oil-based ink works on all surfaces. Once the ink is dried it presents a semi-permanent finished on Hydrophobic Glass Vials and Inserts. Click <u>HERE</u> for Hydrophobic RSA-Pro  $X^{TM}$  Glass Vials and Inserts.

#### **Laboratory Markers Features:**

Tip Type: Fine Point

Marking Width: 1.5mm

• Marking Temperature Range: -30° to 60°C

• Dry Time: 10 Seconds

Directions for use: Shake vigorously with cap on. Press the tip on a surface that can be marked until inked. Replace the cap after use.