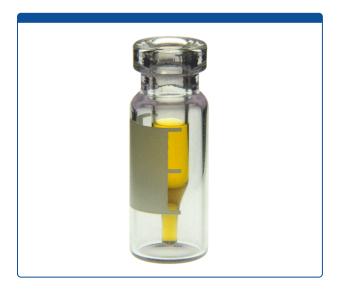

## Catalog Number

9532C-0-WCV

**Vials, Crimp Top,** Glass. Clear / Clear Insert, 300ul, with Write-On Patch and fill lines, Fused Insert Style. An 11mm Serum Finish with 12x32mm outer dimensions. For use as an autosampler vial. MicroSolv Brand.

## **Additional Info**

Vials and Inserts are made with first hydrolytic, Class A, Type-N51A Clear, Borosilicate Glass. The insert has a 300ul total fill volume and a 3ul residual volume for many autosamplers and autosampler needles. The Write-On Patch and fill lines are epoxy paint and will resist smearing when working with solvents.

Use with 11mm aluminum crimp caps. These lower cost Fused Insert vials have serum finish tops that provide the best seal for chromatography, when used properly with correct aluminum crimp caps.

MicroSolv Technology Corporation