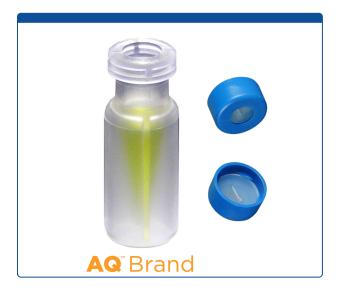

## Catalog Number

9532C-MS-30P

**Vial & Cap Kit** Includes 100 EA 300ul, snap top, clear polypropylene LCMS compatible autosampler vials and 100 EA matching snap caps with silicone rubber / PTFE pre-slit, ultra-pure septa, fitted in the light