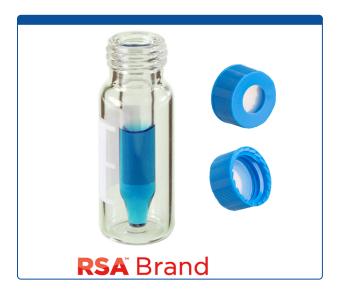

## 9532S-1CP-WT-RS

Vial & Cap Kit Includes 100 EA 300ul, Fused Insert with a wide tip, Screw Top, Clear RSA™ Autosampler Vials with Write on Patch and fill lines and 100 EA matching Screw Caps with Clear AQR Silicone Rubber