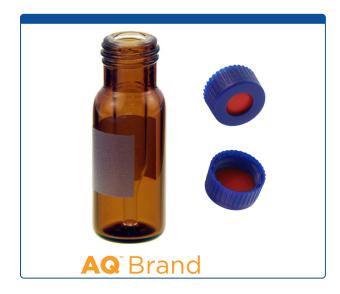

## 9532S-2AP

**Vial & Cap Kit** Includes 100 EA 300ul, Fused Insert, Screw Top, Amber Autosampler Vials with Write on Patch and fill lines and 100 EA matching Screw Caps with Red PTFE / White Silicone Rubber / Red PTFE Septa,