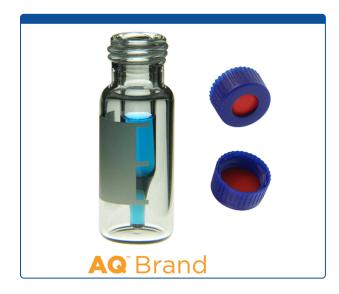

## 9532S-2CP

**Vial & Cap Kit** Includes 100 EA 300ul, Fused Insert, Screw Top, Clear Autosampler Vials with Write on Patch and fill lines and 100 EA matching Screw Caps with Red PTFE / White Silicone Rubber / Red PTFE Septa,