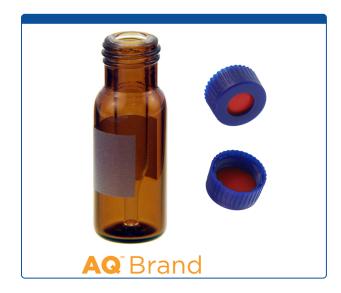

## 9532S-2DAP

**Vial & Cap Kit** Includes 100 EA 300ul, Fused Insert, Screw Top, Amber Deactivated Autosampler Vials with Write on Patch and fill lines and 100 EA matching Screw Caps with Red PTFE / White Silicone Rubber / Red