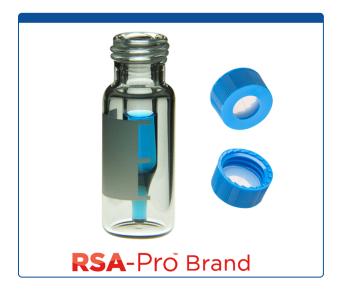

## 9532S-3DCP-MR

Vial & Cap Kit Includes 100 EA 300ul, Fused Insert, Screw Top, Clear RSA-Pro™ Autosampler Vials with Write on Patch and fill lines and 100 EA matching Screw Caps with Clear AQR Silicone Rubber / Clear PTFE,

Click on links below for more Specifications for the 9mm Vials and Caps:

Supplied with Vials: Cat. No. 9532S-0DCV-MR and Caps: Cat No. 9509S-30C-B