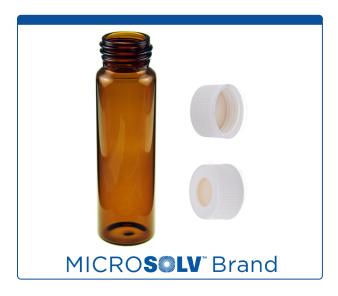

## Catalog Number

97040-05WP

**Vial & Cap Kit** includes 100 EA 40mL, Screw Top, Glass, EPA Style vials, Amber and 100 EA matching Screw Caps with Silicone Rubber / White PTFE Septa, fitted in the white caps. MicroSolv Brand Easy

Click on links below for more Specifications for the 9mm Vials and Caps:

Supplied with Vials: Cat. No 97040-0AV and Caps: Cat No 97040-05C-W