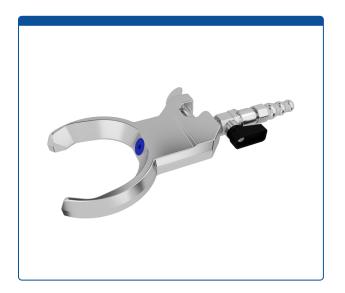

### Additional Info

Bottle Top Vacuum Filtration Cradle Ring for SOLVFil<sup>™</sup> Filters is made of Steel and allows for hands-free filtration, provides on/off vacuum flow control manifold, and is for use with both the 500ml and 1000ml SOLVFil bottle top filters. Designed to work with a standard laboratory ring stand and "house vacuum" or vacuum pumps.

The unique design of the cradle works as a quick connect to the SOLVFil filters which when screwed on to the solvent reservoir bottles, simply sit on the ring and self connect to the vacuum. This connection is simple and fast.

The operator can turn on the vacuum once the HPLC solvents have been placed into the SOLVFil upper reservoir. When the mobile phase bottles are almost full or enough solvent have been filtered, simply turning off the switch on the Cradle Ring allows for easy disconnect with the filtered and degassed solvents in the mobile phase bottles.