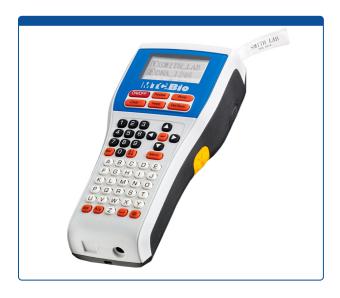

## **Additional Info**

The LABeler™ label maker eliminates the need for a lab pen. This portable device can be used to type in the desired copy and print within seconds. The label can be cut by pressing the cut lever and is ready for application. The LABeler is ideal for label identification of any laboratory vessel for nearly any laboratory application.